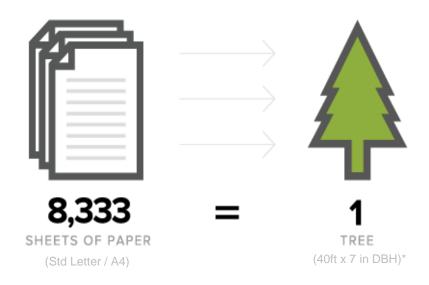

# CALCULATE PAPER FOOTPRINT

We reverse calculate paper consumption to determine forest impact and... we make it actionable.

Coalition of 100+ Organizations

\*Tom Soder, Recycled Papers by Claudia Thompson (MIT Press)