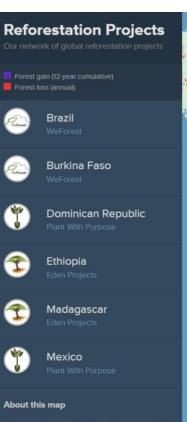

### **GLOBAL REFORESTATION PROJECTS**

Customers decide where to certifiably reforest their consumption across our network of projects, integrated with WRI's Global Forest Watch platform.

# PRINTRELEAF GLOBAL PROJECTS

#### Our network of PrintReleaf Certified Global Reforestation Projects.