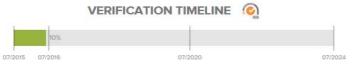

07/01/2015

458,337

55.00

PrintReleaf will make available the Contributed Funds to the Reforestation Partner(s) described in this Certificate within 180 days of the approval date of this certification to the Customer. Partner will use the Contributed Funds to plant the number of trees described on this certificate no later than 350 days from the date that PrintReleaf makes the Contributed Funds evailable to Partner.