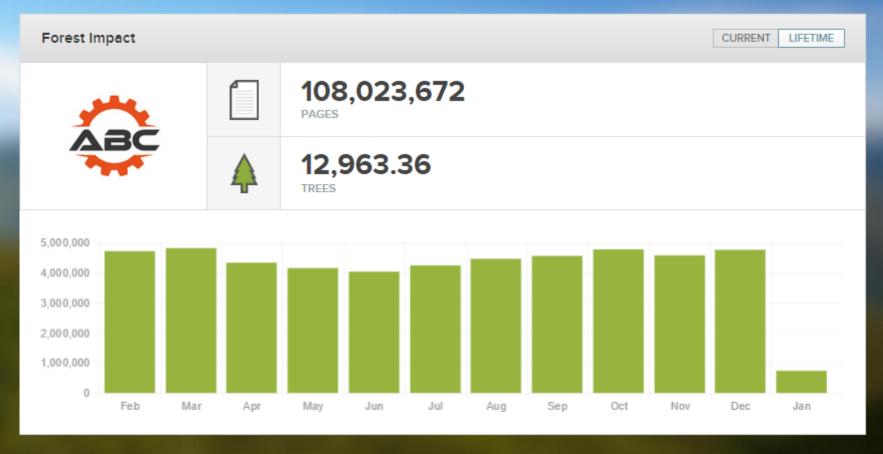

# CALCULATE PAPER FOOTPRINT

We reverse calculate paper consumption to determine forest impact and... we make it actionable.

Coalition of 100+ Organizations

\*Tom Soder, Recycled Papers by Claudia Thompson (MIT Press)

# PRINTRELEAF INTEGRATION

Paper Consumption Data Flowing into PrintReleaf