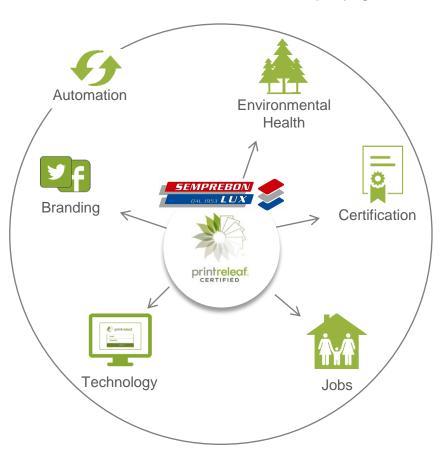

# PRINTRELEAF BENEFITS

#### **Environmental and Social Impact Built For Scale**

#### Technology

Our innovative patent-pending technology and engaging user experience is the first of its kind.

#### **Environmental Restoration**

Reforestation provides environmental and ecological restoration where the planet needs it most.

#### Certification

Third-party certification, verification, and auditing performed by our certifying body, SGS International.

#### Jobs

Reforestation projects provide new jobs to uplift communities and local economies where we plant trees.

#### Positive Recognition

Automated promotion to partner and customer social media channels.

#### Automation

Completely automated, end-to-end integration from printer to seedling.