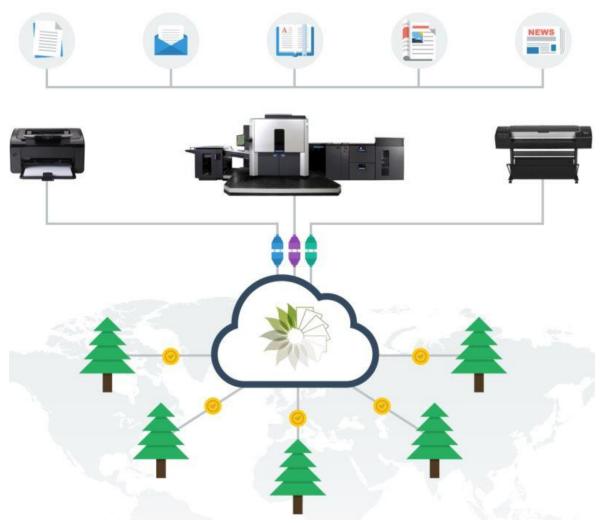

# PRINTRELEAF TECHNOLOGY

PrintReleaf's cloud technology links paper consumption to automatic reforestation.

# PRINTRELEAF INTEGRATION

Paper Consumption Data Flowing into PrintReleaf