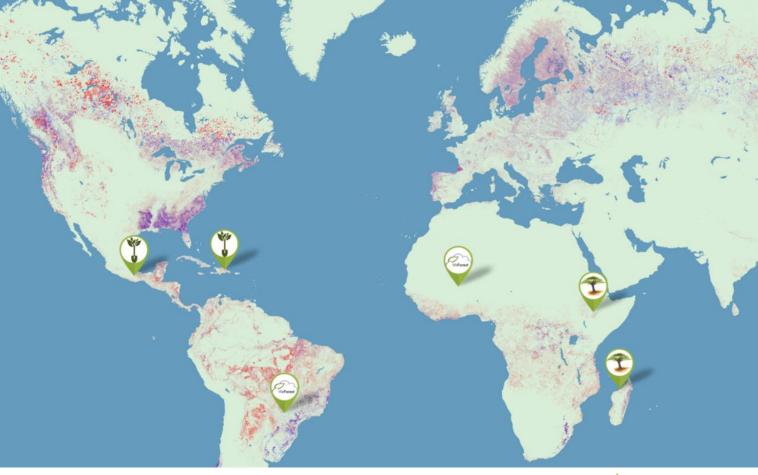

### **GLOBAL REFORESTATION PROJECTS**

Customers decide where to certifiably reforest their consumption across our network of projects, integrated with WRI's Global Forest Watch platform.

# PRINTRELEAF GLOBAL PROJECTS

#### Our network of PrintReleaf Certified Global Reforestation Projects.